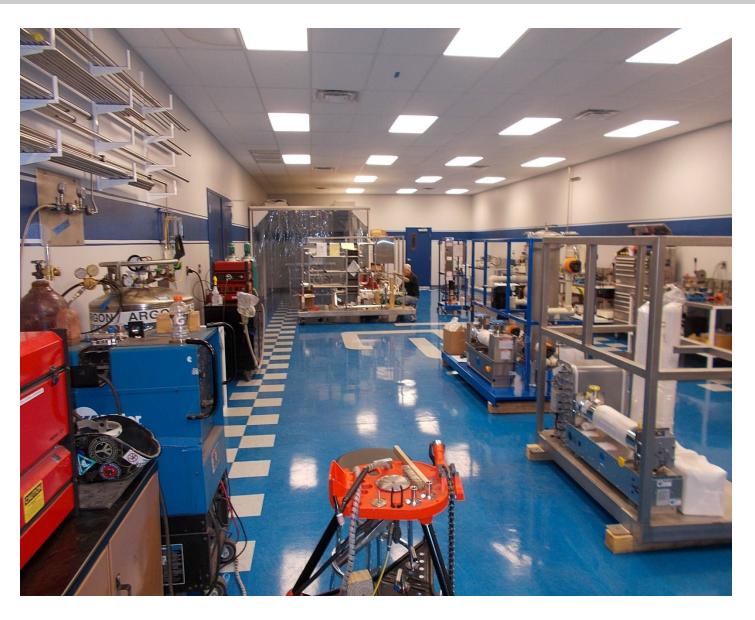

# PSC Facilities & Capabilities: Clean Room

**OEM** 

Overview

Opportunity

The Offering

Design & Engineering

Examples

#### **Facility:**

- Structure: 30,000 square foot free standing metal building
  - Production: 25,000 square feet
  - Administration: 5,000 square feet
- Segregated structural steel fabrication ensuring no ferrous materials enter main manufacturing areas
- Class 1000 Clean Room within a 2,000 square foot Ultra High Purity dedicated manufacturing area
- UL / cUL dedicated Panel Shop