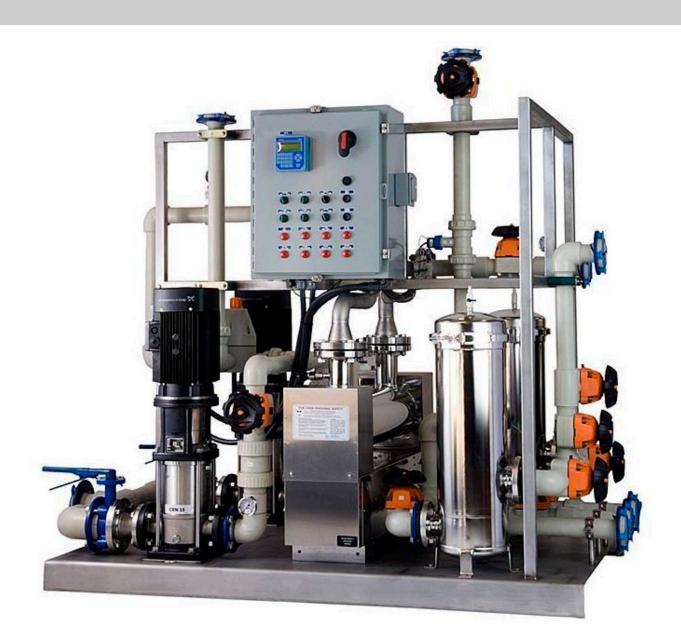

#### Simple Filter Skids & Systems:

Duplex Filters, bypasses, sample valves, gauges, skid mounted.

### Water & Waste Water Filtration Systems:

Combine filter technologies into a system. Pretreatment, RO, UF, MF, EDI, Storage and Distribution systems.