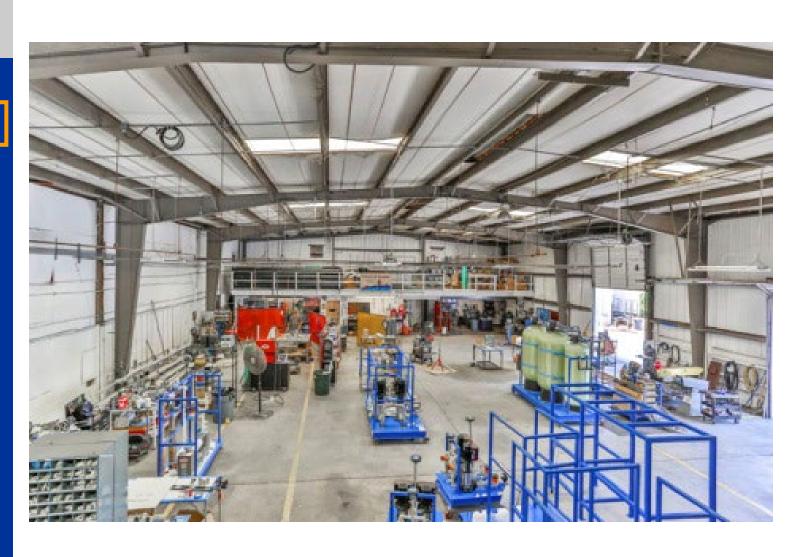

# PSC Facilities & Capabilities: Main Fabrication Area

**OEM** 

Overview

Opportunity

The Offering

Design & Engineering

Examples

#### **Facility:**

- Structure: 30,000 square foot free standing metal building
  - Production: 25,000 square feet
  - Administration: 5,000 square feet
- Segregated structural steel fabrication ensuring no ferrous materials enter main manufacturing areas
- Class 1000 Clean Room within a 2,000 square foot Ultra High Purity dedicated manufacturing area
- UL / cUL dedicated Panel Shop

#### **Manufacturing Capabilities:**

- Skidded Water, Chemical, and Gas Systems with integrated controls.
- Variety of Process Piping Materials (Industrial CS / SS, PP, PVDF, PVC, Sanitary).
- 100% vertically integrated: all aspects of systems are designed and produced in our Tampa facility.